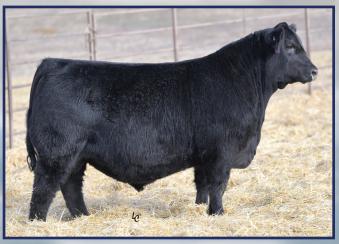

1,300+ Angus Sell!

300 Powerful Angus Bulls, 1 Pick of the Cowherd & 1,000+ Fancy Commercial Angus Heifers & Cows

Free Delivery on Bulls • Free Bull Keep Until April I Feeder Calf Marketing Assistance • Genomics Tested Can't Attend? Bid via DVAuction or Northern Video

### **FEATURED SIRES:**

Rider Pride, Three Rivers, Authorize, Homegrown, Homestead, Roughrider, Emulous 26 17, Rainmaker 4404, Powerpoint, Raindance & Bandwagon 1053



L to R: Stetson, Sierra, Sheridan, Chad, Julie, Medora & Jameson Ellingson

# Ellingson Angus

Chad & Julie Ellingson Family St. Anthony, ND 58566 701-445-7309 • 701-361-3606 www.ellingsonangus.com

ellingsonangus@westriv.com



### **ELLINGSON THREE RIVERS 0019**

Three Rivers x Advance BW: +.3 WW: +89 YW: +149 M: +26 RE: +.73 MB: +.48 • BW: 75 205: 911



### **ELLINGSON RIDER PRIDE 0343**



# Real-World Balanced-Trait \* Genetics

The only way for a calf to express its genetic merit is for it to survive and grow. That requires a multiple-trait genetic package. At Ellingson Angus, we have always made mating decisions based on multiple traits instead of single-trait selection. We emphasize real-world traits like calf vigor, maternal functionality and performance. The sale is comprised of bulls that will produce calves in demand by the feedlots and females that will keep you in the cattle business.

Build the Foundation of Your Herd!



**ELLINGSON THREE RIVERS 0170** 

Three Rivers x Advance BW: +3 WW: +100 YW: +166 M: +26 RE: +.78 MB: +.51 • BW: 91 205: 995



**ELLINGSON THREE RIVERS 0091** 

Three Rivers x Advance BW: +2.8 WW: +90 YW: