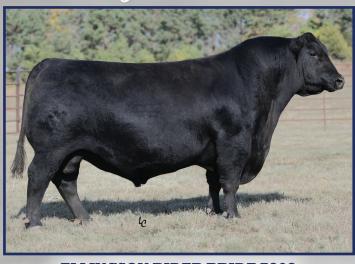

s!



EA BLACKLASS 0083
Her influence sells!



EA PRIMROSE 9155 Her influence sells!



EA BLANCHE 7844 Her Emulous son sells!



EA BLACKLASS 4024
Her influence sells!



**EA EMBLYNETTE 5365**Her Three Rivers brother sells!



EA QUEEN DOLLY 3246
Her Three Rivers and Authorize sons sell!



EA MADAME PRIDE 3292
Her Rider Pride son sells!



**EA PRIMROSE 2118**Her Three Rivers and Rider Pride sons sell!



EA EMBLYNETTE 5169
Her Homegrown sons sell!



EA PRIMROSE 5083
Her Three Rivers son sells!



EA MISS BLACKBIRD 5054
Her Three Rivers sons sell!

# These impressive performance sires will be featured on Feb. 6.



**ELLINGSON THREE RIVERS 8062** 

Homestead x Chaps • Owned with Ham Ranch and Boettcher Angus BW: +3.6 WW: +118 YW: +205 M: +22 RE: +1.11 MB: +.49 CLAW: +.45 ANGLE: +.41



**ELLINGSON RIDER PRIDE 7202** 

Roughrider x Bandwagon 1053 • Owned with Wright, Van Zee and Maher Cattle BW: +1.9 WW: +92 YW: +162 M: +22 RE: +.54 MB: +.58 CLAW: +.40 ANGLE: +.37



### **ELLINGSON CHAPS 4095**

Resource x Wide Butt • Owned with ABS Global and Chaps Associates
BW: +8 WW: +67 YW: +123 M: +22
RE: +.87 MB: +0 CLAW: +.31 ANGLE: +.37



### **ELLINGSON ROUGHRIDER 4202**

Earnan x Curve Bender • Owned with Genex, Boettcher and YellowTop Angus
BW: +2.5 WW: +63 YW: +115 M: +24
RE: +.36 MB: +.57 CLAW: +.29 ANGLE: +.36



### **ELLINGSON HOMESTEAD 6030**

Remedy x Territory • Owned with ST Genetics BW: +1.3 WW: +73 YW: +148 M: +23 RE: +49 MB: +46 CLAW: +.57 ANGLE: +.51



### **ELLINGSON HOMEGROWN 6035**

Remedy x Format • Owned with Mohnen Angus and Genex CRI BW: +1.2 WW: +56 Y