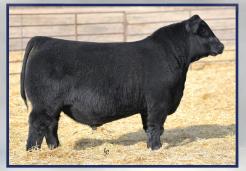

05: 883



Three Rivers x Final Answer BW: +3.2 WW: +99 YW: +167 M: +26 RE: +.88 MB: +.39 • BW: 95 205: 975



ELLINGSON THREE RIVERS  $0157^\circ$  ELLINGSON THREE RIVERS  $0002^\circ$  ELLINGSON THREE RIVERS 0252

Three Rivers x Bandwagon BW: +1.8 WW: +88 YW: +149 M: +23 RE: +.55 MB: +.35 • BW: 82 205: 899



Three Rivers x Bandwagon 1053 BW: +3 WW: +108 YW: +185 M: +26 RE: +.82 MB: +.42 • BW: 88 205: 961



**ELLINGSON AUTHORIZE 0350** 

Authorize x Bandwagon 1053 BW: +.5 WW: +89 YW: +152 M: +31 RE: +.65 MB: +.47 • BW: 76 205: 960



**ELLINGSON THREE RIVERS 0065** 

Three Rivers x Bar Code BW: +4.5 WW: +95 YW: +164 M: +26 RE: +.78 MB: +.64 • BW: 93 205: 951



**ELLINGSON AUTHORIZE 0380** 

Authorize x Bandwagon 1053 BW: +.6 WW: +90 YW: +155 M: +31 RE: +.65 MB: +.47 • BW: 77 205: 974



**ELLINGSON RIDER PRIDE 0118** 

Rider Pride x Bandwagon 1053 BW: +1.9 WW: +75 YW: +130 M: +29 RE: +.59 MB: +.28 • BW: 86 205: 852



**ELLINGSON RIDER PRIDE 0058** 

Rider Pride x Guaranteed BW: +3.4 WW: +85 YW: +145 M: +23 RE: +.50 MB: +.61 • BW: 87 205: 927



ELLINGSON RIDER PRIDE 0087 ELLINGSON RIDER PRIDE 0440

Rider Pride x Substance BW: +1.9 WW: +80 YW: +141 M: +29 RE: +.40 MB: +.31 • BW: 85 205: 893



Rider Pride x Advance BW: +2.1 WW: +86 YW: +149 M: +27 RE: +.50 MB: +.54 • BW: 88 205: 890



**ELLINGSON RIDER PRIDE 0285** 

Rider Pride x Advance BW: +1.9 WW: +84 YW: +146 M: +31 RE: +.86 MB: +.52 • BW: 83 205: 884



**ELLINGSON HOMEGROWN 0121** 

Homegrown x Plateau BW: +1.5 WW: +75 YW: +122 M: +23 RE: +.61 MB: +.55 • BW: 77 205: 919



**ELLINGSON BANDWAGON 0182** 

Bandwago