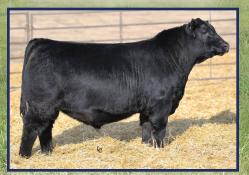

### **ELLINGSON THREE RIVERS 0019**

Three Rivers x Advance BW: +.3 WW: +89 YW: +149 M: +26 RE: +.73 MB: +.48 • BW: 75 205: 911