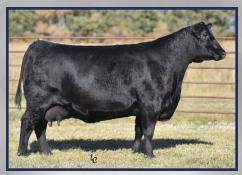

W: +80 YW: +141 M: +29 RE: +.40 MB: +.31 • BW: 85 205: 893



Rider Pride x Advance BW: +2.1 WW: +86 YW: +149 M: +27 RE: +.50 MB: +.54 • BW: 88 205: 890



**ELLINGSON RIDER PRIDE 0285** 

Rider Pride x Advance BW: +1.9 WW: +84 YW: +146 M: +31 RE: +.86 MB: +.52 • BW: 83 205: 884



**ELLINGSON HOMEGROWN 0121** 

Homegrown x Plateau BW: +1.5 WW: +75 YW: +122 M: +23 RE: +.61 MB: +.55 • BW: 77 205: 919



**ELLINGSON BANDWAGON 0182** 

Bandwagon 1053 x Chaps BW: +1.9 WW: +77 YW: +127 M: +27 RE: +.47 MB: +.05 • BW: 80 205: 895



**ELLINGSON 2617 EMULOUS 0076** 

Emulous x Advance BW: +2.2 WW: +56 YW: +91 M: +20 RE: +.95 MB: +.23 • BW: 85 205: 909

# Behind every great Ellingson bull is a great female. Their lines will be represented Feb. 6. Plus, we're offering a pick of the entire cowherd!



**EA PRIMROSE 3149**Her Homegrown and Starman sons sell!



EA EMBLYNETTE 2091
Her Homegrown sons sell!



EA ABIGALE 6207 Her Three Rivers son sells!



EA EMBLYNETTE 3311
Her Rider Pride son sells!



EA QUEEN 3325 Her influence sells!



EA EMBLYNETTE 1085
Her Homestead son sells!



EA BLANCHE 1137 Her Raindance son sells!



EA BLACKLASS 1027 Her Emulous sons sell!



EA EMBLYNETTE 1173

Her Rider Pride and Three Rivers sons sell!



EA LUCY 2218
Her Emulous sons sell!



EA EMBLYNETTE 7480
Her Three Rivers son sells!



EA ROSETTA 7361 Her Bandwagon 1053 son sells!



We take pride in the cowherd responsible for our sale offering. It is the product of **breeding** and **strict culling** for decades. We know that a good cowherd is measured by more than EPDs. We know that **fleshing*