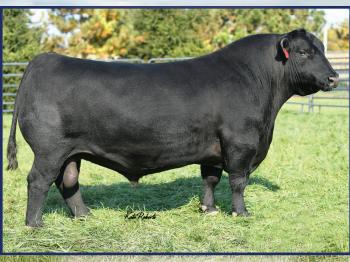

Build the Foundation of Your Herd!

**ELLINGSON THREE RIVERS 0170** 

Three Rivers x Advance BW: +3 WW: +100 YW: +166 M: +26 RE: +.78 MB: +.51 • BW: 91 205: 995

**ELLINGSON THREE RIVERS 0091** 

Three Rivers x Advance BW: +2.8 WW: +90 YW: +153 M: +26 RE: +.78 MB: +.51 • BW: 87 205: 912