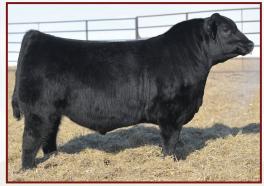

### **ELLINGSON THREE RIVERS 0019**

Three Rivers x Advance BW: +.3 WW: +89 YW: +149 M: +26 RE: +.73 MB: +.48 • BW: 75 205: 911