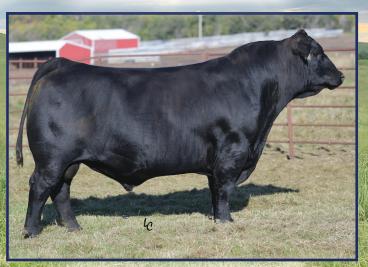

**ELLINGSON THREE RIVERS 0082** 

Three Rivers x Advance BW: +2 WW: +95 YW: +158 M: +27 RE: +.78 MB: +.51 • BW: 84 205: 948

**ELLINGSON THREE RIVERS 0056** 

Three Rivers x Advance BW: +3 WW: +91 YW: +154 M: +26 RE: +.78 MB: +.51 • BW: 91 205: 910