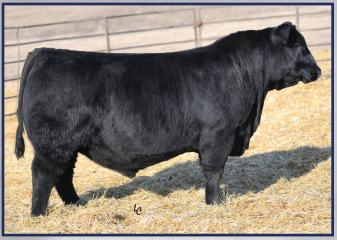

### **ELLINGSON THREE RIVERS 0019**

Three Rivers x Advance BW: +.3 WW: +89 YW: +149 M: +26 RE: +.73 MB: +.48 • BW: 75 205: 911