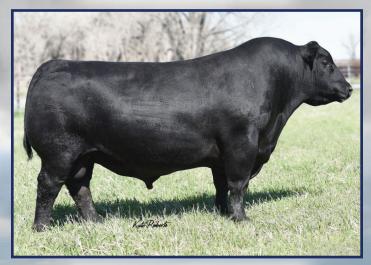

IMROSE 2118**Her Three Rivers and Rider Pride sons sell!



EA EMBLYNETTE 5169
Her Homegrown sons sell!



EA PRIMROSE 5083
Her Three Rivers son sells!



EA MISS BLACKBIRD 5054
Her Three Rivers sons sell!

# These impressive performance sires will be featured on Feb. 6.



**ELLINGSON THREE RIVERS 8062** 

Homestead x Chaps • Owned with Ham Ranch and Boettcher Angus BW: +3.6 WW: +118 YW: +205 M: +22 RE: +1.11 MB: +.49 CLAW: +.45 ANGLE: +.41



**ELLINGSON RIDER PRIDE 7202** 

Roughrider x Bandwagon 1053 • Owned with Wright, Van Zee and Maher Cattle BW: +1.9 WW: +92 YW: +162 M: +22 RE: +.54 MB: +.58 CLAW: +.40 ANGLE: +.37



### **ELLINGSON CHAPS 4095**

Resource x Wide Butt • Owned with ABS Global and Chaps Associates
BW: +8 WW: +67 YW: +123 M: +22
RE: +.87 MB: +0 CLAW: +.31 ANGLE: +.37



### **ELLINGSON ROUGHRIDER 4202**

Earnan x Curve Bender • Owned with Genex, Boettcher and YellowTop Angus
BW: +2.5 WW: +63 YW: +115 M: +24
RE: +.36 MB: +.57 CLAW: +.29 ANGLE: +.36



### **ELLINGSON HOMESTEAD 6030**

Remedy x Territory • Owned with ST Genetics BW: +1.3 WW: +73 YW: +148 M: +23 RE: +49 MB: +46 CLAW: +.57 ANGLE: +.51



### **ELLINGSON HOMEGROWN 6035**

Remedy x Format • Owned with Mohnen Angus and Genex CRI BW: +1.2 WW: +56 YW: +105 M: +30 RE: +.67 MB: +.73 CLAW: +.30 ANGLE: +.16

### **ELLINGSON AUTHORIZE** 7057

Advance x Identity • Owned with ABS Global BW: +.4 WW: +81 YW: +144 M: +33 RE: +.77 MB: +.59 CLAW: +.51 ANGLE: +.52



### **BASIN RAINMAKER 4404**

Rainmaker 2704 x Payweight 107S BW: +.7 WW: +59 YW: +111 M: +27 RE: +.47 MB: +.58 CLAW: +.40 ANGLE: +.34



### *