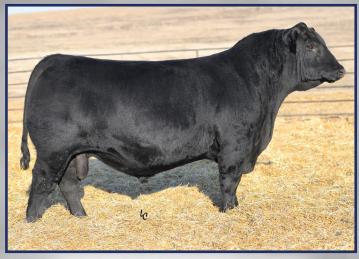

### **ELLINGSON THREE RIVERS 0019**

Three Rivers x Advance BW: +.3 WW: +89 YW: +149 M: +26 RE: +.73 MB: +.48 • BW: 75 205: 911