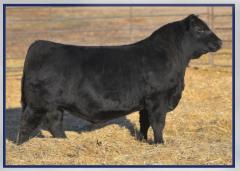

### **ELLINGSON THREE RIVERS 0019**

Three Rivers x Advance BW: +.3 WW: +89 YW: +149 M: +26 RE: +.73 MB: +.48 • BW: 75 205: 911