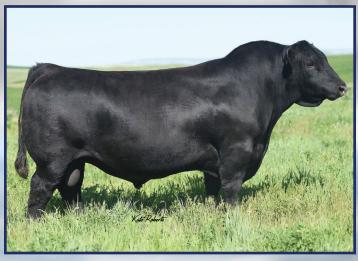

### **ELLINGSON THREE RIVERS 0019**

Three Rivers x Advance BW: +.3 WW: +89 YW: +149 M: +26 RE: +.73 MB: +.48 • BW: 75 205: 911